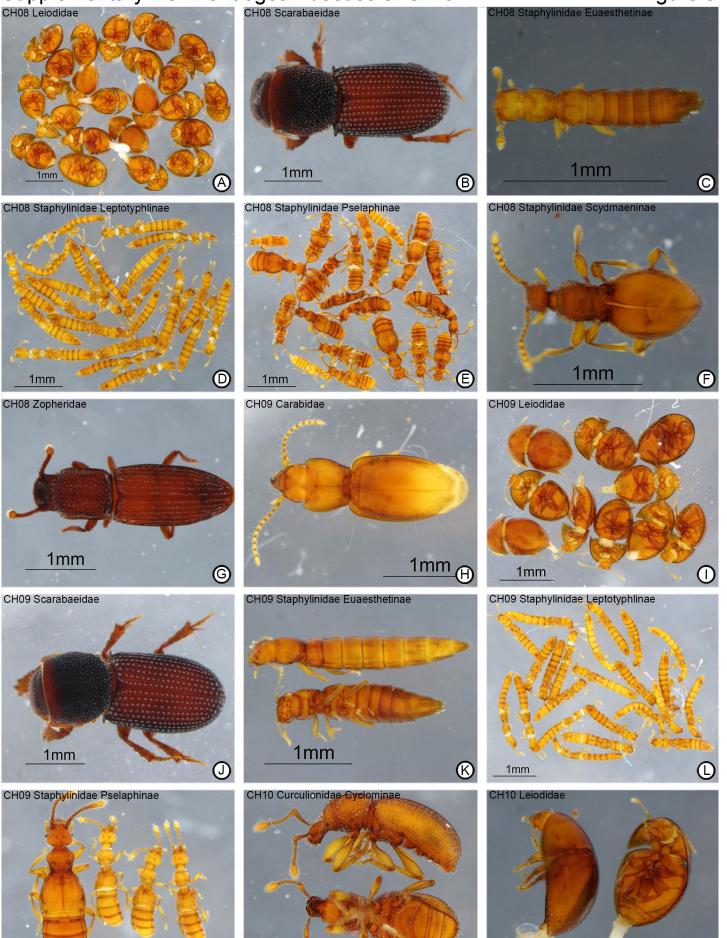

#### Supplementary file 2: endogean beetles of Chile CH08 Leiodidae CH08 Scarabaeidae

Figure 3

1mm

1mm

0

1mm