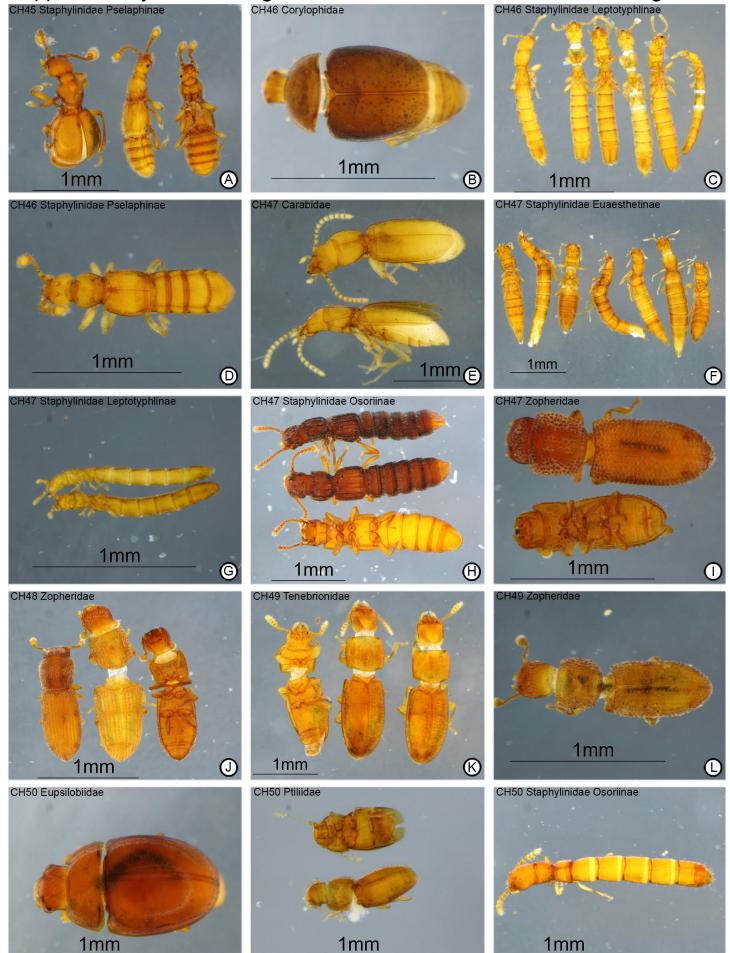

#### Supplementary file 2: endogean beetles of Chile CH45 Staphylinidae Pselaphinae CH46 Corylophidae

Figure 13

 $\bigcirc$ 

 Supplementary file 2: endogean beetles of Chile

 CH50 Tenebrionidae
 CH50 Zopheridae

Figure 14