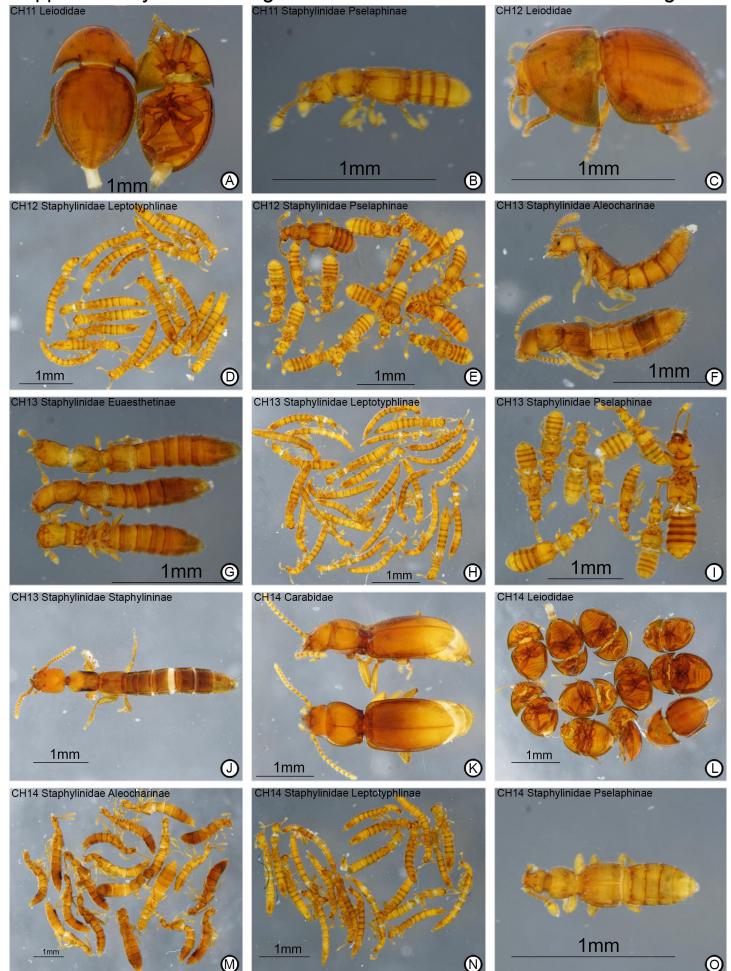

### Supplementary file 2: endogean beetles of Chile

Figure 4

 $\bigcirc$ 

 
 Supplementary file 2: endogean beetles of Chile

 CH14 Staphylinidae Scydmaeninae
 CH15 Staphylinidae Leptotyphlinae
 Figure 5 CH15 Staphylinidae Staphylininae 1mm 1mm (A)B  $\bigcirc$ CH16 Leiodidae CH16 Staphylinidae Leptotyphlinae H16 Staphylinidae Pselaphinae 1mm E 1mm 1mm D (F) CH16 Staphylinidae Staphylininae CH17 Staphylinidae Pselaphinae CH18 Staphylinidae Leptotyphlinae 1mm 1mm G Θ 1mm  $(\mathbf{I})$ CH18 Staphylinidae Pselaphinae CH19 Staphylinidae Euaesthetinae CH18 Staphylinidae Staphylininae