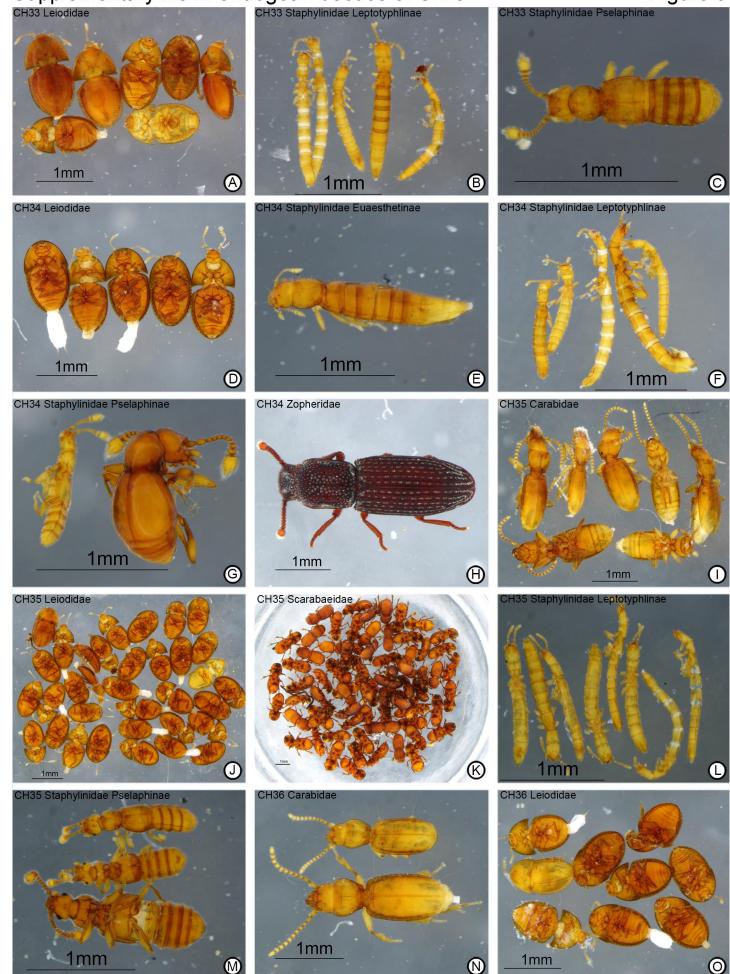

# Supplementary file 2: endogean beetles of Chile CH33 Leiodidae CH33 Staphylinidae Leptotyphlinae

Figure 9

# Supplementary file 2: endogean beetles of Chile CH36 Staphylinidae Leptotyphlinae CH36 Staphylinidae Pselaphinae

Figure 10

 $\bigcirc$ 