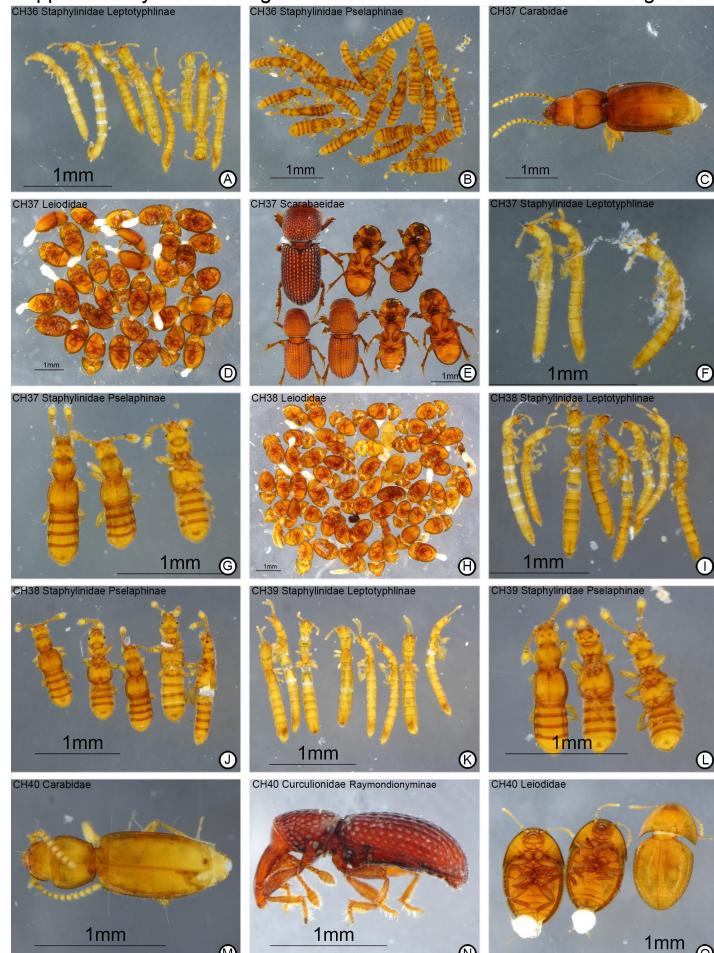

# Supplementary file 2: endogean beetles of Chile CH36 Staphylinidae Leptotyphlinae CH36 Staphylinidae Pselaphinae

Figure 10

 $\bigcirc$ 

#### Supplementary file 2: endogean beetles of Chile CH40 Staphylinidae Leptotyphlinae CH40 Staphylinidae Pselaphinae