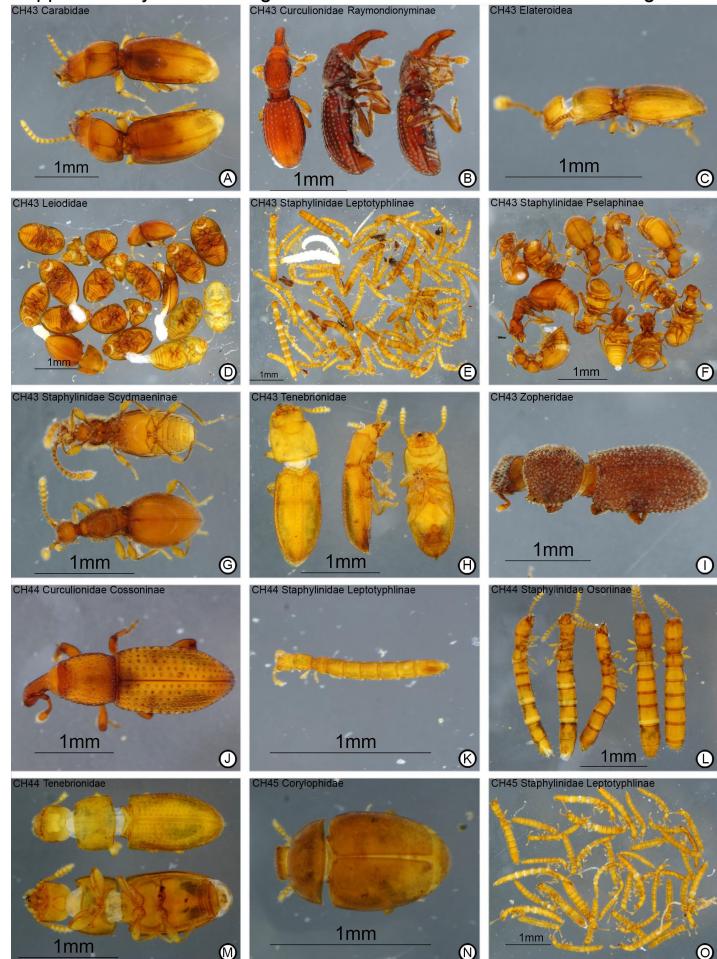

# Supplementary file 2: endogean beetles of Chile CH43 Carabidae CH43 Curculionidae Raymondionyminae

#### Figure 12

 $( \bigcirc$ 

#### Supplementary file 2: endogean beetles of Chile CH45 Staphylinidae Pselaphinae CH46 Corylophidae

Figure 13

 $\bigcirc$ 

 Supplementary file 2: endogean beetles of Chile

 CH50 Tenebrionidae
 CH50 Zopheridae