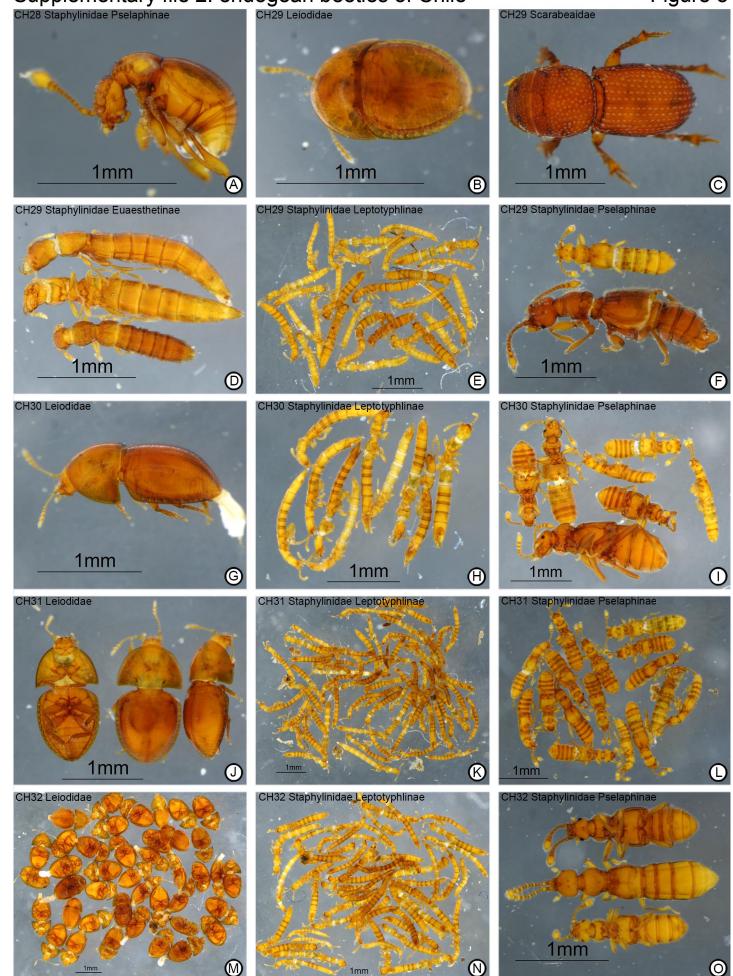

# Supplementary file 2: endogean beetles of Chile CH33 Leiodidae CH33 Staphylinidae Leptotyphlinae

Figure 9