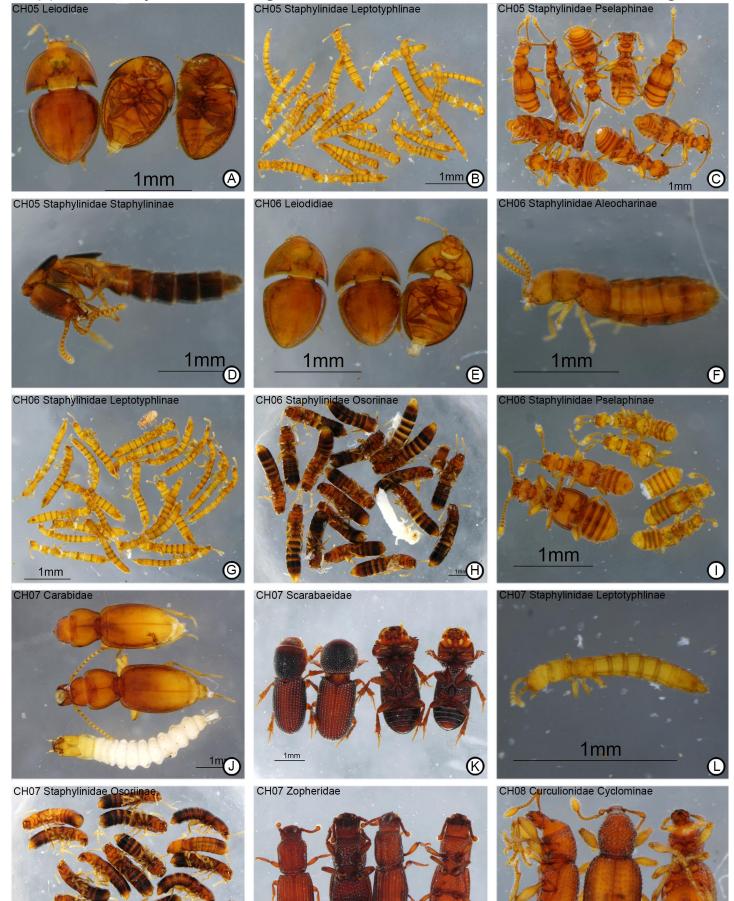

## Supplementary file 2: endogean beetles of Chile CH05 Leiodidae CH05 Staphylinidae Leptotyphlinae

### Figure 2

. ₪

1mm

1mm

 $\odot$ 

1mm