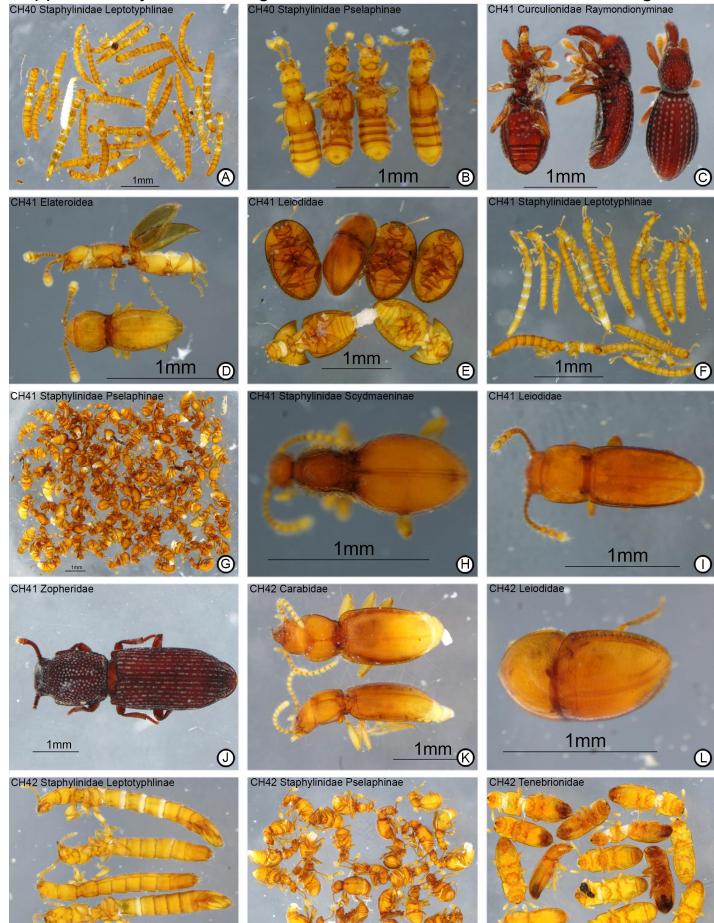

#### Supplementary file 2: endogean beetles of Chile CH40 Staphylinidae Leptotyphlinae CH40 Staphylinidae Pselaphinae

#### Figure 11

\_\_\_\_\_\_

1mm

M

<u>1mm</u>

 $(\mathbb{N})$ 

 $\bigcirc$ 

# Supplementary file 2: endogean beetles of Chile CH43 Carabidae CH43 Curculionidae Raymondionyminae